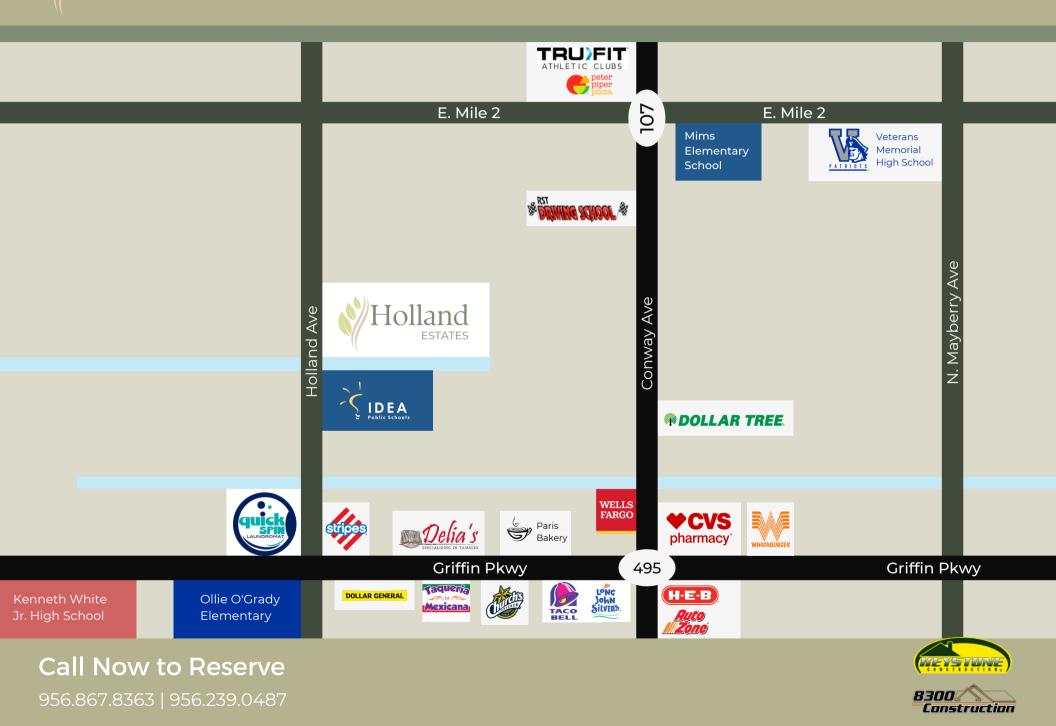

The perfect location to build your forever home

A Beautiful & Modern Gated Community Coming to a perfect location in the epicenter of North Mission

Lots Starting in the \$69,000's

B300 Construction

Call Now to Reserve

Call Now to Reserve

Holland

ESTATES

Holland